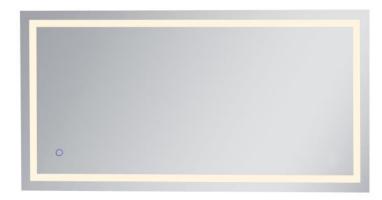

## **Helios COLLECTION**

Helios Mirror W36 H72 4200K 6400K 3000KDim

## **Dimensions**

| length         | 36    |  |
|----------------|-------|--|
| width          | 1.97  |  |
| height         | 72    |  |
| product weight | 70.99 |  |

**Specifications** 

| Specifications                 |                         |
|--------------------------------|-------------------------|
| Finish                         | 1 finish                |
| mount type                     | wall mounted            |
| shape                          | rectangle               |
| orientation                    | horizontal and vertical |
| framed                         | no                      |
| material details               | Aluminum&Glass          |
| power source                   | hardwired               |
| lighted                        | yes                     |
| bulb type                      | led                     |
| magnifying                     | no                      |
| lumens                         | 9588                    |
| color temperature              | 4200K 6400K 3000K       |
| dimmable                       | yes                     |
| defogger                       | yes                     |
| storage included               | no                      |
| installation hardware included | yes                     |
| Warranty                       | 1 Year Limited          |
| Shipment Type                  | Small Parcel            |